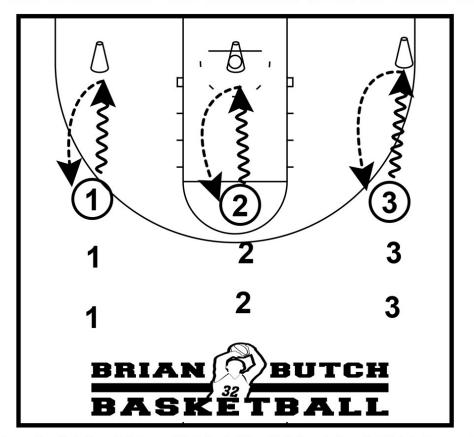

## 3 LINE BALL HANDLING & PASSING

All 1s in one line, 2s in the middle line and 3s in the last line. First player in line will dribble to the cone either ball in the air or 1-2 step then front/rear pivot and pass to next player in their line. After the pass that player goes to end of the line. Player who receives the pass when be the ball handler